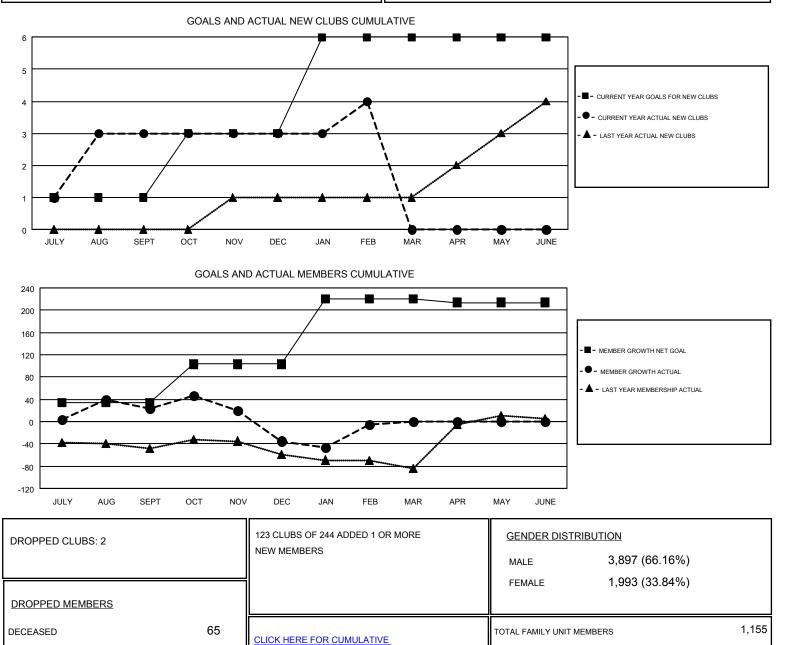

## GMT: CHRIS LEWIS

| GN       | 1T  | CA   | 2 |
|----------|-----|------|---|
| <b>U</b> | ••• | 0, ( | ~ |

| Clubs                 |               |           |               | Members               |                           |                         |                                                    |
|-----------------------|---------------|-----------|---------------|-----------------------|---------------------------|-------------------------|----------------------------------------------------|
| RESULTS FOR 2018-2019 |               |           |               | RESULTS FOR 2018-2019 |                           |                         |                                                    |
| QUARTER               | NEW CLUB GOAL | NEW CLUBS | DROPPED CLUBS | QUARTER               | MEMBER GROWTH NET<br>GOAL | MEMBER GROWTH<br>ACTUAL | DROPPED<br>MEMBERS ACTUAL<br>(including transfers) |
| JULY/AUG/SEPT         | 1             | 3         | 0             | JULY/AUG/SEPT         | 34                        | 184                     | 146                                                |
| OCT/NOV/DEC           | 2             | 0         | 2             | OCT/NOV/DEC           | 69                        | 156                     | 205                                                |
| JAN/FEB/MAR           | 3             | 1         | 0             | JAN/FEB/MAR           | 118                       | 163                     | 122                                                |
| APR/MAY/JUNE          | 0             | 0         | 0             | APR/MAY/JUNE          | -7                        | 0                       | 0                                                  |